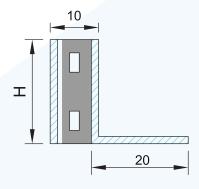

# **MOVEMENT JOINTS**

| Туре       | H<br>(mm) | W<br>(mm) | L<br>(m) |
|------------|-----------|-----------|----------|
| NMJ-1L10   | 10        | 10        | 2.44     |
| NMJ-1L12.5 | 12.5      | 10        | 2.44     |
| NMJ-1L15   | 15        | 10        | 2.44     |
| NMJ-1L 20  | 20        | 10        | 2.44     |
| NMJ-1L 25  | 25        | 10        | 2.44     |
| NMJ-1L 30  | 30        | 10        | 2.44     |
| NMJ-1L 50  | 50        | 10        | 2.44     |