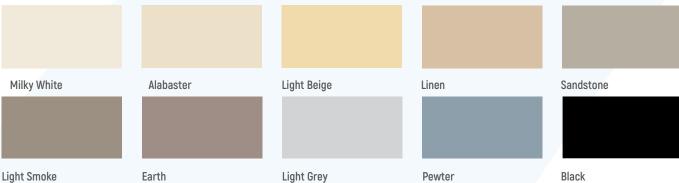

## STANDARD COLORS

# **FEATURES**

Tile Movement Joint NMJ-1L is manufactured using one flat side plate on side and L-plate on the other side bonded to the rubber insert. These profiles are particularly useful for perimeter fixing or an existing finished area. Rubber inserts are available in 10 standard colours.