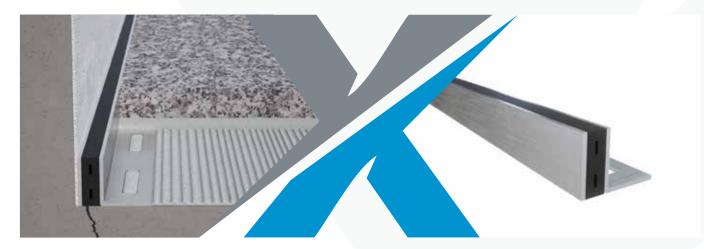

# **FEATURES**

Tile Movement Joint NMJ-1L is manufactured using one flat side plate on side and L-plate on the other side bonded to the rubber insert. These profiles are particularly useful for perimeter fixing or an existing finished area. Rubber inserts are available in 10 standard colours.

## **APPLICATIONS**