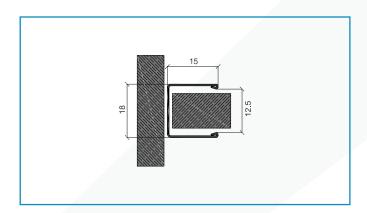

# **FEATURES**

NEXUS NGCH 15 profile is a Stainless Steel Glass Groove in both SS304 and SS316L Grades in Polished and **Brush finish** 

### SS 304 Polish Finish

| Туре    | H<br>(mm) | W<br>(mm) | L<br>(m) |
|---------|-----------|-----------|----------|
| NGCH 15 | 15        | 12.5      | 2.7      |

### SS 316 Polish Finish

| Туре     | H    | W    | L   |
|----------|------|------|-----|
|          | (mm) | (mm) | (m) |
| NGCHL 15 | 15   | 12.5 | 2.7 |

## SS 304 Brush Finish

| Туре     | H    | W    | L   |
|----------|------|------|-----|
|          | (mm) | (mm) | (m) |
| NGCHB 15 | 15   | 12.5 | 2.7 |

#### SS 316 Brush Finish

| Туре      | H    | W    | L   |
|-----------|------|------|-----|
|           | (mm) | (mm) | (m) |
| NGCHLB 15 | 15   | 12.5 | 2.7 |