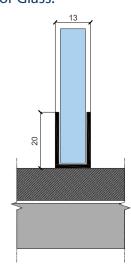

| Туре     | H<br>[mm] | W<br>[mm] | T<br>[mm] | L<br>[mtr] |
|----------|-----------|-----------|-----------|------------|
| ACG 2010 | 20        | 13        | 1.3       | 3.0        |

## Glass Al Channel ACG 2010

NEXUS ACG.. is a natural Aluminium U Channel for Glass.