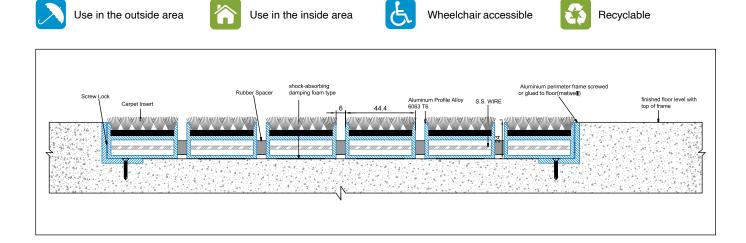

| ALUMINIUM PROFILE | Aluminium profile alloy 6063-T6, wall thickness up to 2.5 mm for laying directly into existing or new matwells.                |
|-------------------|--------------------------------------------------------------------------------------------------------------------------------|
| UPPER             | Anto slip ribbed carpet insert, UV-resistant heavy-duty conforming to DIN 51130.                                               |
| UNDERNEATH        | Base of the mat is mechanically fitted with rshcok absorbing damping foam. panels are connected with stainless steel wire.     |
| PROFILE COLOURS   | Material can be in mill finish aluminum or anodized silver, gold or bronze colors with a variety of colors for carpet inserts. |