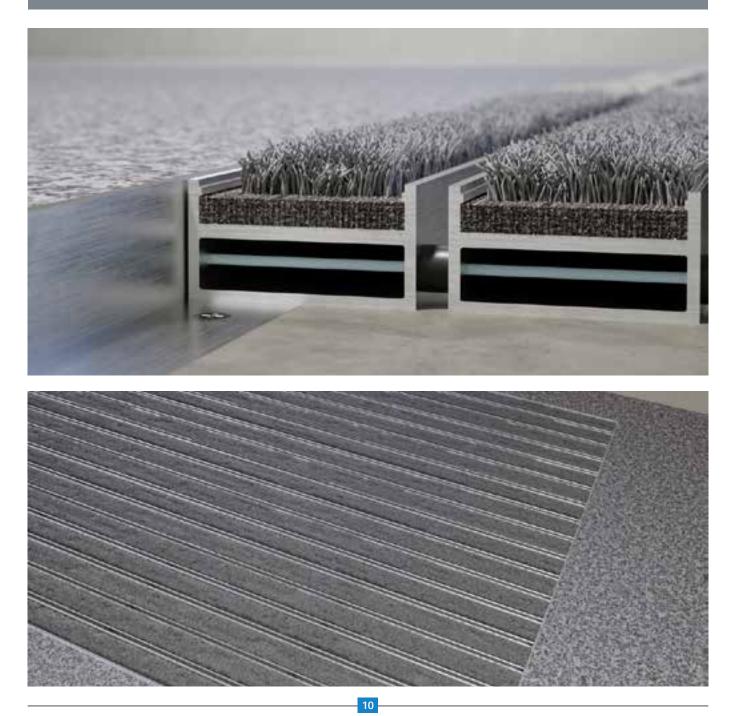

## **UCFM 24**

High Profile entrance matting corrosion-resistant version can be used for outside as well as inside areas with normal to heavy traffic. It prevents dirt and moisture from entering the building and is layed on a shock absorbing damping foam. This type reduces noise generated from heavy traffic and is greatly capable of collecting dirt. The panels are connected to each other through a stainless steel wire.

| ALUMINIUM PROFILE | Aluminium profile alloy 6063-T6, wall thickness up to 2.5 mm for laying directly into existing or new matwells.                |
|-------------------|--------------------------------------------------------------------------------------------------------------------------------|
| UPPER             | Anto slip ribbed carpet insert, UV-resistant heavy-duty conforming to DIN 51130.                                               |
| UNDERNEATH        | Base of the mat is mechanically fitted with rshcok absorbing damping foam. panels are connected with stainless steel wire.     |
| PROFILE COLOURS   | Material can be in mill finish aluminum or anodized silver, gold or bronze colors with a variety of colors for carpet inserts. |