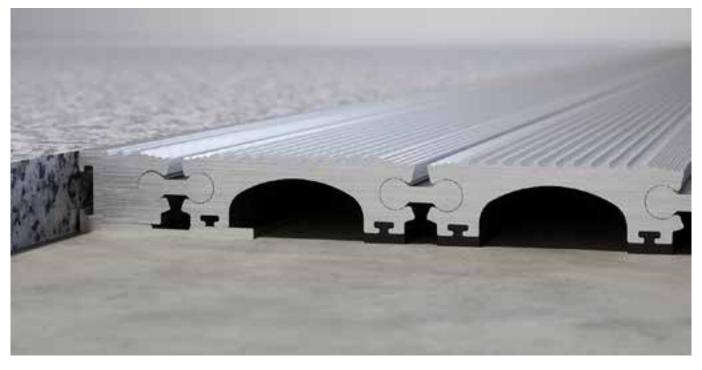

## **UAFM 17**

Corrosion resistant all aluminum matting panel can be used for outside as well as inside areas with normal to heavy traffic. It prevents dirt and moisture from entering the building. Height of profile is 16.5 mm

| ALUMINIUM PROFILE | Aluminium profile alloy 6063-T6, wall thickness up to 2.5 mm for laying directly into existing or new matwells.      |
|-------------------|----------------------------------------------------------------------------------------------------------------------|
| UPPER             | Aluminum strips alloy 6063-T6 attached through connectors. Size of each strip is 47 mm.                              |
| UNDERNEATH        | Base of the mat is mechanically fitted with shock absorbing neoprene cushion pads for anti slip and noise reduction. |
| PROFILE COLOURS   | Material can be in mill finish aluminum or anodized silver, gold or bronze colors.                                   |