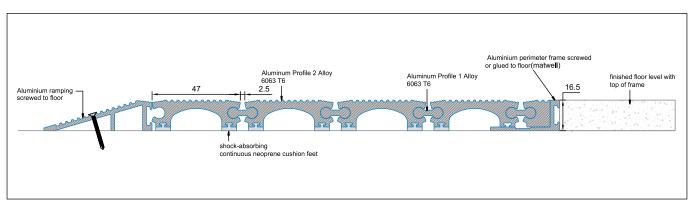

## **UAFM 17**

Corrosion resistant all aluminum matting panel can be used for outside as well as inside areas with normal to heavy traffic. It prevents dirt and moisture from entering the building. Height of profile is 16.5 mm

| ALUMINIUM PROFILE | Aluminium profile alloy 6063-T6, wall thickness up to 2.5 mm for laying directly into existing or new matwells.      |
|-------------------|----------------------------------------------------------------------------------------------------------------------|
| UPPER             | Aluminum strips alloy 6063-T6 attached through connectors. Size of each strip is 47 mm.                              |
| UNDERNEATH        | Base of the mat is mechanically fitted with shock absorbing neoprene cushion pads for anti slip and noise reduction. |
| PROFILE COLOURS   | Material can be in mill finish aluminum or anodized silver, gold or bronze colors.                                   |