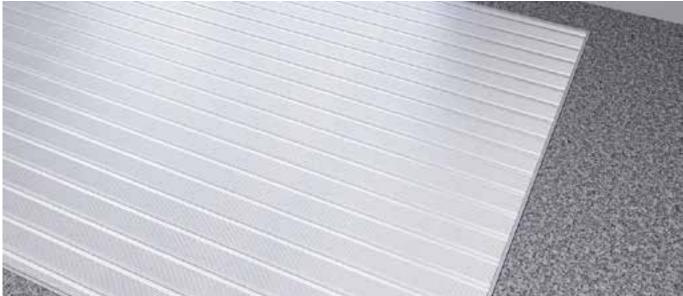

## **UAFM 17**

Corrosion resistant all aluminum matting panel can be used for outside as well as inside areas with normal to heavy traffic. It prevents dirt and moisture from entering the building. Height of profile is 16.5 mm