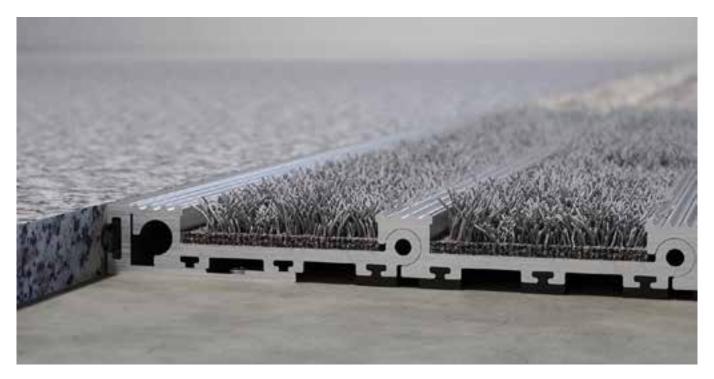

## **Aluminum-Carpet Profile**

## **UCFM 16**

Entrance matting corrosion-resistant version for areas of heavy traffic. It prevents dirt and moisture from entering the building and is available with anti-slip knurled rubber and aluminum. This type reduces noise generated from heavy traffic and is dimensionally stable and easy to clean.

| ALUMINIUM PROFILE | Aluminium profile alloy 6063-T6, wall thickness up to 2.5 mm for laying directly into existing or new matwells.                |
|-------------------|--------------------------------------------------------------------------------------------------------------------------------|
| UPPER             | Anto slip ribbed carpet insert, UV-resistant heavy-duty conforming to DIN 51130.                                               |
| UNDERNEATH        | Base of the mat is mechanically fitted with shock absorbing neoprene cushion pads for anti slip and noise reduction.           |
| PROFILE COLOURS   | Material can be in mill finish aluminum or anodized silver, gold or bronze colors with a variety of colors for carpet inserts. |