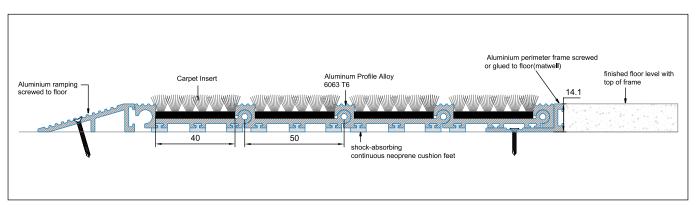

| ALUMINIUM PROFILE | Aluminium profile alloy 6063-T6, wall thickness up to 2.5 mm for laying directly into existing or new matwells.                |
|-------------------|--------------------------------------------------------------------------------------------------------------------------------|
| UPPER             | Anto slip ribbed carpet insert, UV-resistant heavy-duty conforming to DIN 51130.                                               |
| UNDERNEATH        | Base of the mat is mechanically fitted with shock absorbing neoprene cushion pads for anti slip and noise reduction.           |
| PROFILE COLOURS   | Material can be in mill finish aluminum or anodized silver, gold or bronze colors with a variety of colors for carpet inserts. |