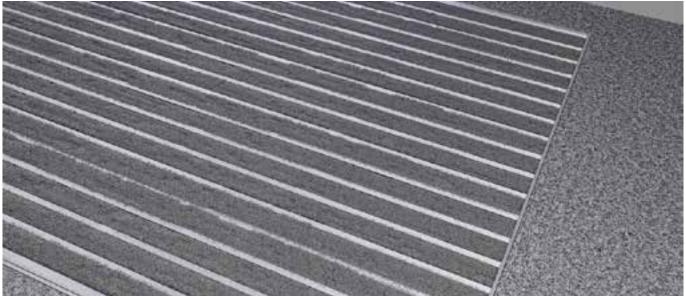

## **Aluminum-Carpet Profile**

## **UCFM 16**

Entrance matting corrosion-resistant version for areas of heavy traffic. It prevents dirt and moisture from entering the building and is available with anti-slip knurled rubber and aluminum. This type reduces noise generated from heavy traffic and is dimensionally stable and easy to clean.