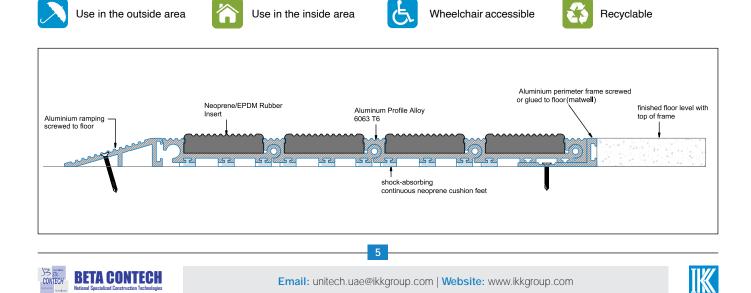

## **URFM 16**

Entrance matting corrosion-resistant version can be used for outside as well as inside areas with normal to heavy traffic. It prevents dirt and moisture from entering the building and is available with anti-slip knurled rubber and aluminum. This type reduces noise generated from heavy traffic and is dimensionally stable and easy to clean.

| Aluminium profile alloy 6063-T6, wall thickness up to 2.5 mm for laying directly into existing or new matwells. |
|-----------------------------------------------------------------------------------------------------------------|
| Anti-slip knurled EPDM Rubber or Neoprene, heavy-duty and UV-resistant conforming to DIN 7863.                  |
| Base of the mat is mechanically fitted with rubber inserts for anti-slip and noise reduction.                   |
| Material can be in mill finish aluminum or anodized silver, gold or bronze colors with black rubber insert.     |
|                                                                                                                 |