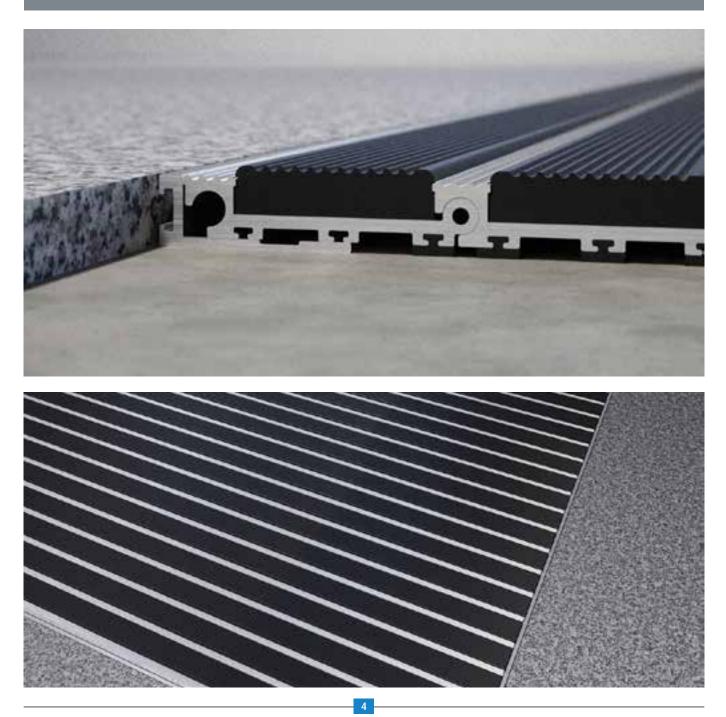

## **URFM 16**

Entrance matting corrosion-resistant version can be used for outside as well as inside areas with normal to heavy traffic. It prevents dirt and moisture from entering the building and is available with anti-slip knurled rubber and aluminum. This type reduces noise generated from heavy traffic and is dimensionally stable and easy to clean.

| Aluminium profile alloy 6063-T6, wall thickness up to 2.5 mm for laying directly into existing or new matwells. |
|-----------------------------------------------------------------------------------------------------------------|
| Anti-slip knurled EPDM Rubber or Neoprene, heavy-duty and UV-resistant conforming to DIN 7863.                  |
| Base of the mat is mechanically fitted with rubber inserts for anti-slip and noise reduction.                   |
| Material can be in mill finish aluminum or anodized silver, gold or bronze colors with black rubber insert.     |
|                                                                                                                 |