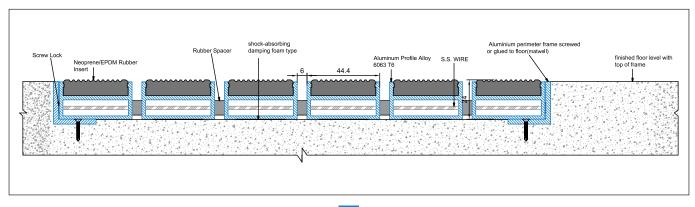

## **URFM 24**

High Profile entrance matting corrosion-resistant version with Neoprene or EPDM rubber insers can be used for outside as well as inside areas with normal to heavy traffic. It prevents dirt and moisture from entering the building and is layed on a shock absorbing damping foam. This type reduces noise generated from heavy traffic and is greatly capable of collecting dirt. The panels are connected to each other through a stainless steel wire.

| ALUMINIUM PROFILE | Aluminium profile alloy 6063-T6, wall thickness up to 2.5 mm for laying directly into existing or new matwells.           |
|-------------------|---------------------------------------------------------------------------------------------------------------------------|
| UPPER             | Anti-slip knurled EPDM Rubber or Neoprene, heavy-duty and UV-resistant conforming to DIN 7863.                            |
| UNDERNEATH        | Base of the mat is mechanically fitted with shock absorbing damping foam. panels are connected with stainless steel wire. |
| PROFILE COLOURS   | Material can be in mill finish aluminum or anodized silver, gold or bronze colors with black rubber insert.               |