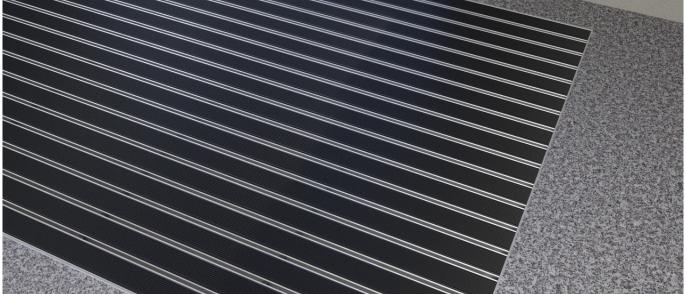

## **URFM 24**

High Profile entrance matting corrosion-resistant version with Neoprene or EPDM rubber insers can be used for outside as well as inside areas with normal to heavy traffic. It prevents dirt and moisture from entering the building and is layed on a shock absorbing damping foam. This type reduces noise generated from heavy traffic and is greatly capable of collecting dirt. The panels are connected to each other through a stainless steel wire.