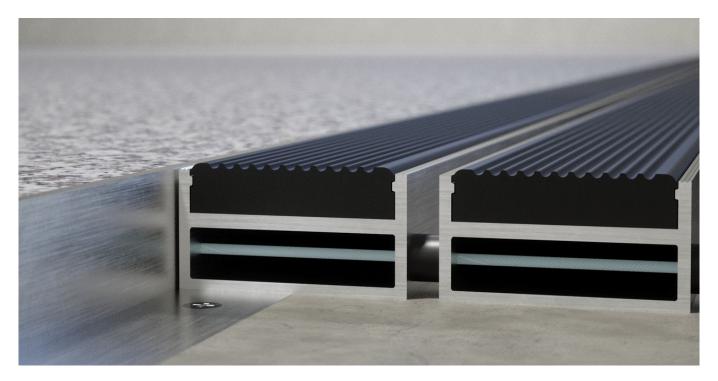

## **URFM 24**

High Profile entrance matting corrosion-resistant version with Neoprene or EPDM rubber insers can be used for outside as well as inside areas with normal to heavy traffic. It prevents dirt and moisture from entering the building and is layed on a shock absorbing damping foam. This type reduces noise generated from heavy traffic and is greatly capable of collecting dirt. The panels are connected to each other through a stainless steel wire.

| ALUMINIUM PROFILE | Aluminium profile alloy 6063-T6, wall thickness up to 2.5 mm for laying directly into existing or new matwells.           |
|-------------------|---------------------------------------------------------------------------------------------------------------------------|
| UPPER             | Anti-slip knurled EPDM Rubber or Neoprene, heavy-duty and UV-resistant conforming to DIN 7863.                            |
| UNDERNEATH        | Base of the mat is mechanically fitted with shock absorbing damping foam. panels are connected with stainless steel wire. |
| PROFILE COLOURS   | Material can be in mill finish aluminum or anodized silver, gold or bronze colors with black rubber insert.               |