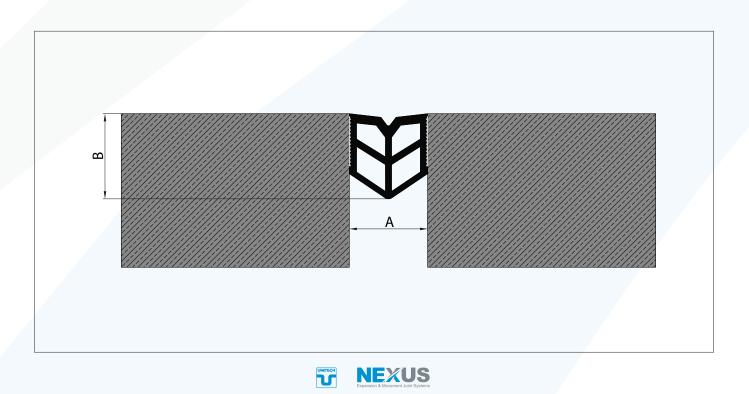

| Туре   | Gap<br>Width<br>A | Height<br>B | Total<br>Movement    | Load<br>Capacity |
|--------|-------------------|-------------|----------------------|------------------|
| NPR-20 | [mm]<br>20        | [mm]<br>50  | [mm]<br>15 (7.5-7.5) | Private Cars     |
| NPR-25 | 25                | 64          | 20 (+10-10)          | Private Cars     |
| NPR-35 | 35                | 64          | 30 (+15-15)          | Private Cars     |
| NPR-50 | 50                | 64          | 40 (+20-20)          | Private Cars     |
| NPR-75 | 75                | 64          | 50 (+25-25)          | Private Cars     |