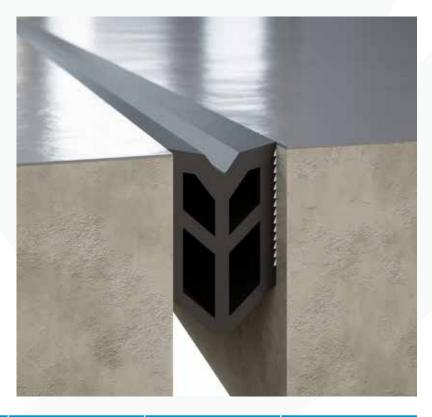

## NPR

## **EXPANSION JOINT** FLOOR TO FLOOR; FLOOR TO WALL 25 - 75 mm Expansion Gap

| Features       |             |  |  |  |
|----------------|-------------|--|--|--|
| Surface        | Rubber Seal |  |  |  |
| System Options |             |  |  |  |
| Gap width(s)   | 50 - 64 mm  |  |  |  |
| Height(s)      | 64 mm       |  |  |  |
| Seal Color(s)  | Black       |  |  |  |