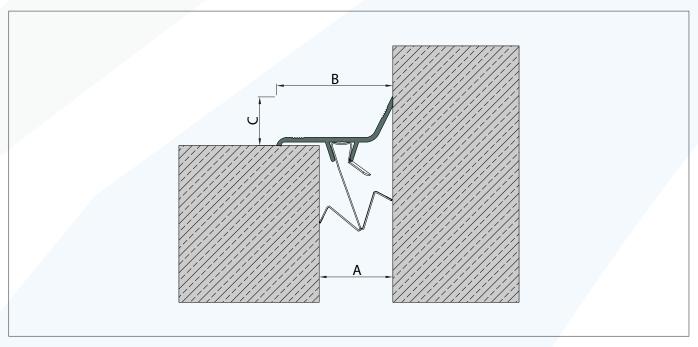

| Туре    | Joint<br>Width<br>A<br>[mm] | Visible<br>Width<br>B<br>[mm] | Installation<br>Height<br>C<br>[mm] | Total<br>Movement<br>[mm] | Load<br>Capacity |
|---------|-----------------------------|-------------------------------|-------------------------------------|---------------------------|------------------|
| UCC 50C | 20-30                       | 50                            | 21                                  | 20 (±10)                  | Pedestrian       |
| UCC 70C | 30-50                       | 70                            | 21                                  | 30 (±15)                  | Pedestrian       |
| UCC 90C | 45-65                       | 90                            | 21                                  | 45 (±22.5)                | Pedestrian       |