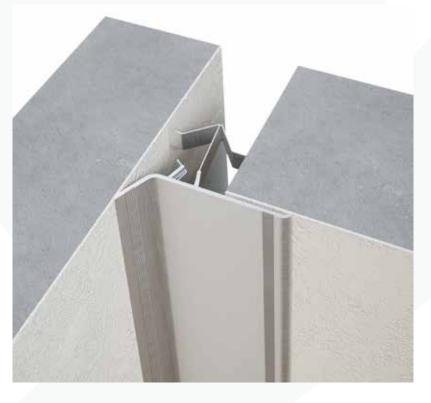

## UCC-C

## **EXPANSION JOINT**

## FLOOR TO WALL, WALL TO CORNER

20 - 65 mm Expansion Joint Width

| Features       |                                                      |
|----------------|------------------------------------------------------|
| Surface        | Solid Aluminium<br>Brushed Finish<br>Anodized Finish |
| System Options |                                                      |
| Joint width(s) | 20-65 mm                                             |
| Height(s)      | 20 mm                                                |
| Metal type(s)  | Aluminium 6063, T6                                   |
| Seal Color(s)  | Free Seal                                            |