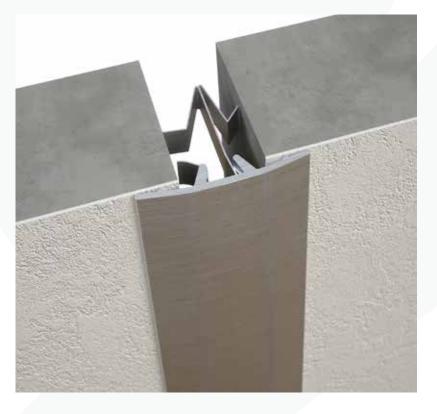

## **EXPANSION JOINT** FLOOR TO FLOOR, WALL TO WALL 20 - 65 mm Expansion Joint Width

| Features       |                                                      |
|----------------|------------------------------------------------------|
| Surface        | Solid Aluminium<br>Brushed Finish<br>Anodized Finish |
| System Options |                                                      |
| Joint width(s) | 20-65 mm                                             |
| Height(s)      | 5 mm                                                 |
| Metal type(s)  | Aluminium 6063, T6                                   |
| Seal Color(s)  | Free Seal                                            |
|                |                                                      |