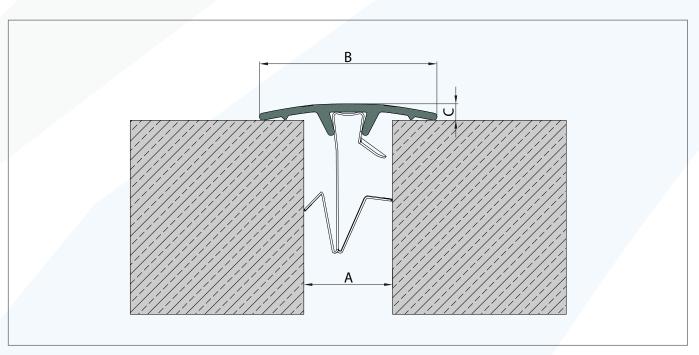

| Туре   | Joint<br>Width<br>A<br>[mm] | Visible<br>Width<br>B<br>[mm] | Installation<br>Height<br>C<br>[mm] | Total<br>Movement<br>[mm] | Load<br>Capacity |
|--------|-----------------------------|-------------------------------|-------------------------------------|---------------------------|------------------|
| UCC 50 | 20-30                       | 50                            | 5                                   | 65 (±40-25)               | Pedestrian       |
| UCC 70 | 30-50                       | 70                            | 5                                   | 100 (±50-50)              | Pedestrian       |
| UCC 90 | 45-65                       | 90                            | 5                                   | 150 (±50-100)             | Pedestrian       |