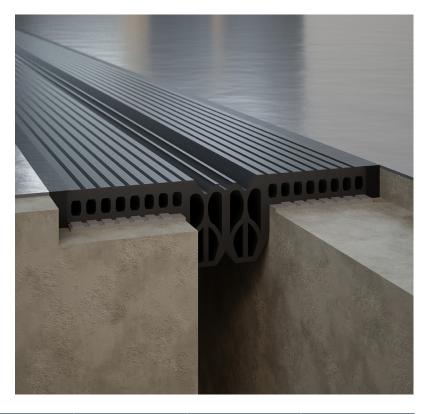

## **UPR-50**

## EXPANSION JOINT FLOOR TO FLOOR

50 mm Expansion Joint Width

| Features       |                 |  |  |  |
|----------------|-----------------|--|--|--|
| Surface        | Extruded Rubber |  |  |  |
| System Options |                 |  |  |  |
| Joint width(s) | 50 mm           |  |  |  |
| Height(s)      | 22 mm           |  |  |  |
| Rubber type(s) | EPDM            |  |  |  |
| Seal Color(s)  | Black           |  |  |  |
| Waterproofing  | Watertight      |  |  |  |