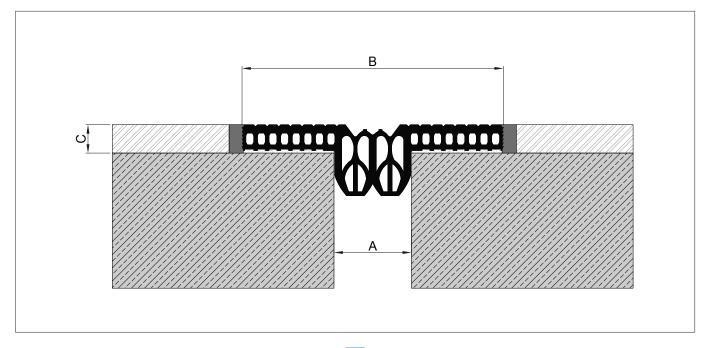

| Туре   | Joint<br>Width<br>A<br>[mm] | Visible<br>Width<br>B<br>[mm] | Installation<br>Height<br>C<br>[mm] | Total<br>Movement<br>[mm] | Load<br>Capacity |
|--------|-----------------------------|-------------------------------|-------------------------------------|---------------------------|------------------|
| UPR 50 | 50                          | 222.5                         | 22                                  | 40(±20)                   | Private Cars     |