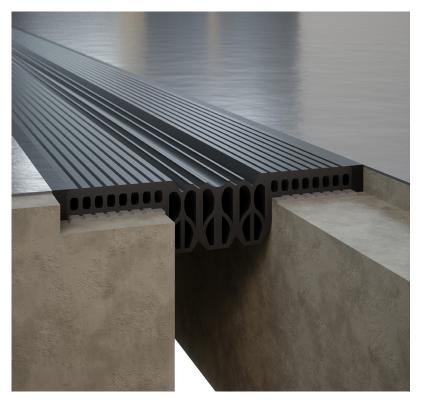

## **UPR-75**

## EXPANSION JOINT FLOOR TO FLOOR

75 mm Expansion Joint Width

| Features       |                 |  |  |  |  |
|----------------|-----------------|--|--|--|--|
| Surface        | Extruded Rubber |  |  |  |  |
| Queter Qutiens |                 |  |  |  |  |
| System Options |                 |  |  |  |  |
| Joint width(s) | 75 mm           |  |  |  |  |
| Height(s)      | 22 mm           |  |  |  |  |
| Rubber type(s) | EPDM            |  |  |  |  |
| Seal Color(s)  | Black           |  |  |  |  |
| Waterproofing  | Watertight      |  |  |  |  |