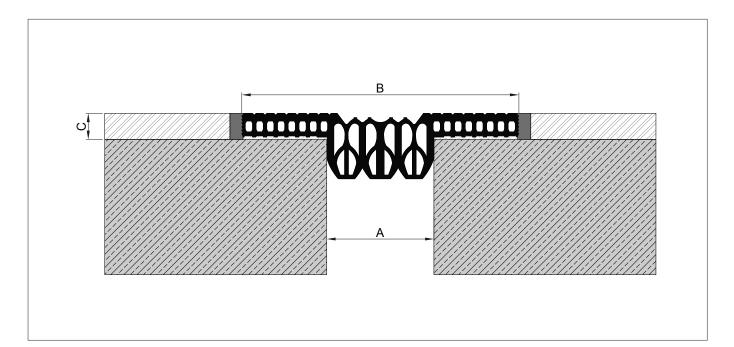

| Туре   | Joint<br>Width<br>A<br>[mm] | Visible<br>Width<br>B<br>[mm] | Installation<br>Height<br>C<br>[mm] | Total<br>Movement<br>[mm] | Load<br>Capacity |
|--------|-----------------------------|-------------------------------|-------------------------------------|---------------------------|------------------|
| UPR 75 | 75                          | 225                           | 22                                  | 60(±30)                   | Private Cars     |