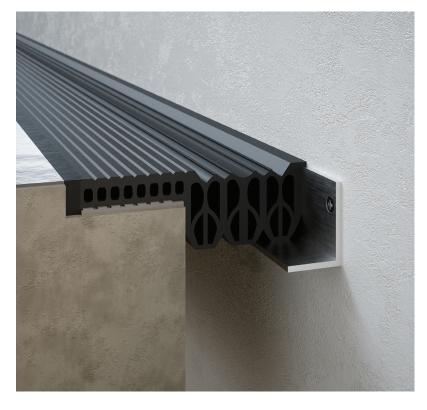

## **UPR-75C**

## EXPANSION JOINT FLOOR TO WALL

75 mm Expansion Joint Width

| Features       |                 |  |  |  |
|----------------|-----------------|--|--|--|
| Surface        | Extruded Rubber |  |  |  |
| 0.10.1         |                 |  |  |  |
| System Options |                 |  |  |  |
| Joint width(s) | 75 mm           |  |  |  |
| Height(s)      | 23 mm           |  |  |  |
| Rubber type(s) | EPDM            |  |  |  |
| Seal Color(s)  | Black           |  |  |  |
| Waterproofing  | Watertight      |  |  |  |

| Туре    | Joint<br>Width<br>A<br>[mm] | Visible<br>Width<br>B<br>[mm] | Installation<br>Height<br>C<br>[mm] | Total<br>Movement<br>[mm] | Load<br>Capacity |
|---------|-----------------------------|-------------------------------|-------------------------------------|---------------------------|------------------|
| UPR 75C | 75                          | 145                           | 23                                  | 60(±30)                   | Private Cars     |