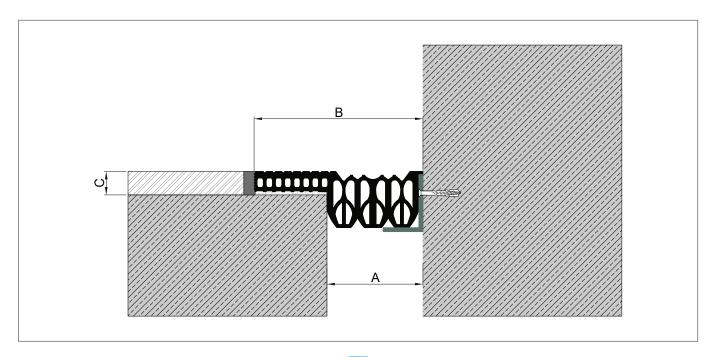

| Туре    | Joint<br>Width<br>A<br>[mm] | Visible<br>Width<br>B<br>[mm] | Installation<br>Height<br>C<br>[mm] | Total<br>Movement<br>[mm] | Load<br>Capacity |
|---------|-----------------------------|-------------------------------|-------------------------------------|---------------------------|------------------|
| UPR 75C | 75                          | 145                           | 23                                  | 60(±30)                   | Private Cars     |