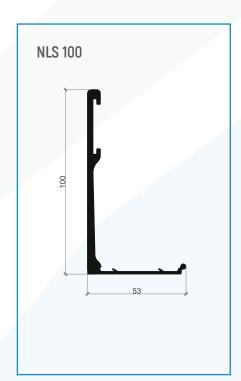

# NEXUS NLS

#### MATERIAL

· Aluminium Alloy 6063, T6.

#### **LENGTH**

- · 3 mtrs
- · Aluminum Mill Finish