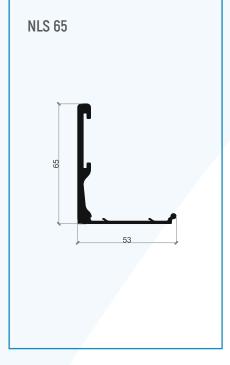

# NEXUS NLS

#### MATERIAL

· Aluminium Alloy 6063, T6.

#### **LENGTH**

- · 3 mtrs
- · Aluminum Mill Finish