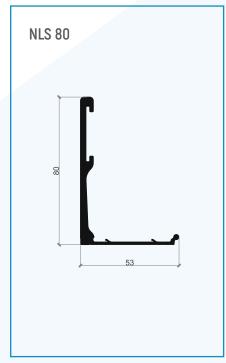

# NEXUS NLS

#### MATERIAL

· Aluminium Alloy 6063, T6.

#### **LENGTH**

- · 3 mtrs
- · Aluminum Mill Finish