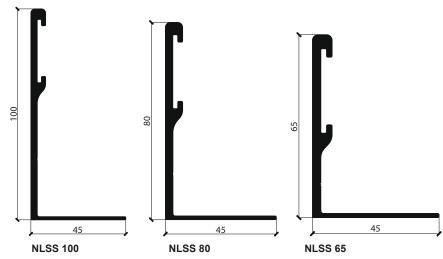

## **Features**

NEXUS NLSS Aluminum Landscape Edgingoffering professional grade quality landscape finishing. Favored by landscape professionals for its sleek appearance, durability, easy installation and lifetime warranty, this edging is ideal for both curves and straight runs. Use it to create a tidy edge on garden beds, tree rings, and walkways, as well as brick or stone patios. Prevents weeds from infiltrating beds, and keeps mulch and gravel contained.

## Material

• Aluminium Alloy 6063,T6.

**Note:** Price to be upon enquiry.