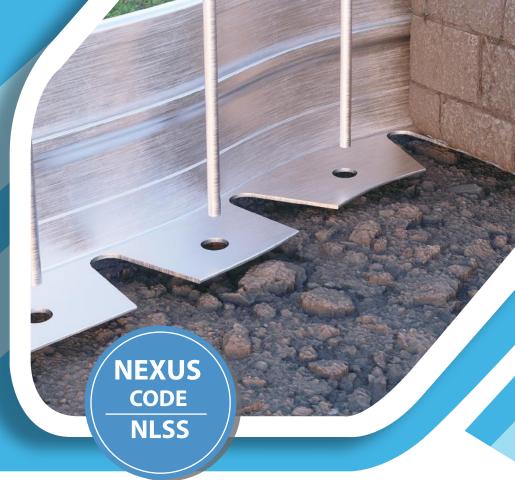

## **Features**

NEXUS NLSS Aluminum Landscape Edgingoffering professional grade quality landscape finishing. Favored by landscape professionals for its sleek appearance, durability, easy installation and lifetime warranty, this edging is ideal for both curves and straight runs. Use it to create a tidy edge on garden beds, tree rings, and walkways, as well as brick or stone patios. Prevents weeds from infiltrating beds, and keeps mulch and gravel contained.