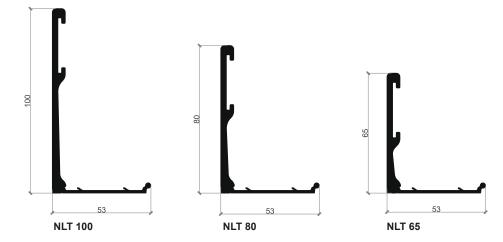

## **Functions**

- Will not rust, crack, rot, or become brittle
- Easily create straight lines or curves
- Virtually maintenance free
- Great for landscape beds, tree rings, walkways and pathways, brick or stone patio gardens and drip edges
- Easy-to-install

## **Features**

NEXUS NLT Aluminum Landscape Edgingoffering professional grade quality landscape finishing. Favored by landscape professionals for its sleek appearance, durability, easy installation and lifetime warranty, this edging is ideal for both curves and straight runs. Use it to create a tidy edge on garden beds, tree rings, and walkways, as well as brick or stone patios. Prevents weeds from infiltrating beds, and keeps mulch and gravel contained.

## Material

Aluminium Alloy 6063,T6.

Note:

Price to be upon enquiry.