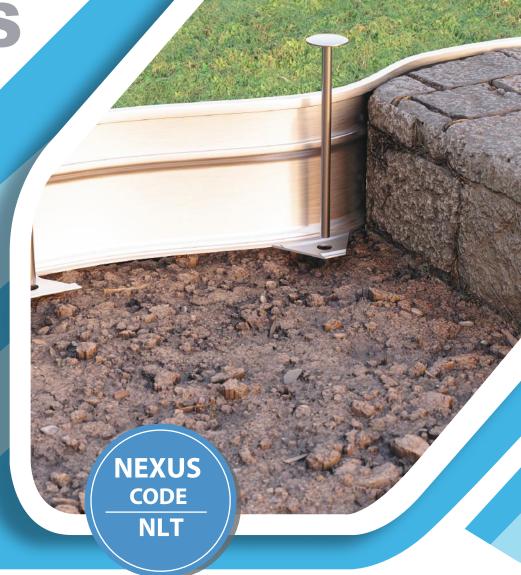

## **Functions**

- Will not rust, crack, rot, or become brittle
- Easily create straight lines or curves
- Virtually maintenance free
- Great for landscape beds, tree rings, walkways and pathways, brick or stone patio gardens and drip edges
- Easy-to-install

## **Features**

NEXUS NLT Aluminum Landscape Edgingoffering professional grade quality landscape finishing. Favored by landscape professionals for its sleek appearance, durability, easy installation and lifetime warranty, this edging is ideal for both curves and straight runs. Use it to create a tidy edge on garden beds, tree rings, and walkways, as well as brick or stone patios. Prevents weeds from infiltrating beds, and keeps mulch and gravel contained.