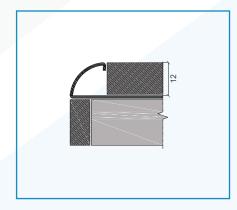

## **FEATURES**

NEXUS REST profile is a Stainless Steel Round shape Tile Trim for Walls available in both SS304 and SS316L Grades in Polished and Brushed finishes.

SS 304 Polish Finish

| Туре    | H<br>(mm) | L<br>(m) |
|---------|-----------|----------|
| REST 08 | 8         | 2.7      |
| REST 10 | 10        | 2.7      |
| REST 12 | 12        | 2.7      |

SS 316 Polish Finish

| Туре     | H<br>(mm) | L<br>(m) |
|----------|-----------|----------|
| RESTL 08 | 8         | 2.7      |
| RESTL 10 | 10        | 2.7      |
| RESTL 12 | 12        | 2.7      |

SS 304 Brush Finish

| Туре     | H<br>(mm) | L<br>(m) |
|----------|-----------|----------|
| RESTB 08 | 8         | 2.7      |
| RESTB 10 | 10        | 2.7      |
| RESTB 12 | 12        | 2.7      |

SS 316 Brush Finish

| Туре      | H<br>(mm) | L<br>(m) |
|-----------|-----------|----------|
| RESTLB 08 | 8         | 2.7      |
| RESTLB 10 | 10        | 2.7      |
| RESTLB 12 | 12        | 2.7      |