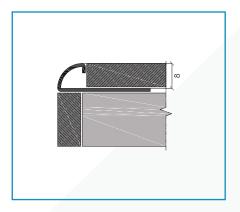

## **FEATURES**

NEXUS REST profile is a Stainless Steel Round shape Tile Trim for Walls available in both SS304 and SS316L Grades in Polished and Brushed finishes.

SS 304 Polish Finish

| Туре    | H<br>(mm) | L<br>(m) |
|---------|-----------|----------|
| REST 08 | 8         | 2.7      |
| REST 10 | 10        | 2.7      |
| REST 12 | 12        | 2.7      |