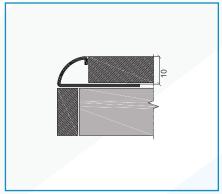

SS 316 Polish Finish

| Туре     | H<br>(mm) | L<br>(m) |
|----------|-----------|----------|
| RESTL 08 | 8         | 2.7      |
| RESTL 10 | 10        | 2.7      |
| RESTL 12 | 12        | 2.7      |

SS 304 Brush Finish