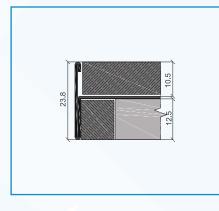

### SS 304 Polish Finish

| Туре      | H<br>[mm] | L<br>(m) |
|-----------|-----------|----------|
| SAST 1012 | 10        | 2.7      |

### SS 316 Polish Finish

| Туре       | H<br>[mm] | L<br>(m) |
|------------|-----------|----------|
| SASTL 1012 | 10        | 2.7      |

#### SS 304 Brush Finish

| Туре       | H<br>[mm] | L<br>(m) |
|------------|-----------|----------|
| SASTB 1012 | 10        | 2.7      |

## SS 316 Brush Finish

| Туре        | H<br>[mm] | L<br>(m) |
|-------------|-----------|----------|
| SASTLB 1012 | 10        | 2.7      |