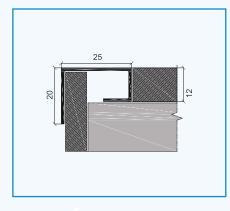

## SS 304 Polish Finish

| Туре      | H    | W    | L   |
|-----------|------|------|-----|
|           | (mm) | (mm) | (m) |
| SAST 2520 | 12   | 25   | 2.7 |

## SS 316 Polish Finish

| Туре       | H    | W    | L   |
|------------|------|------|-----|
|            | (mm) | (mm) | (m) |
| SASTL 2520 | 12   | 25   | 2.7 |

## SS 304 Brush Finish

| Туре       | H    | W    | L   |
|------------|------|------|-----|
|            | (mm) | (mm) | (m) |
| SASTB 2520 | 12   | 25   | 2.7 |

## SS 316 Brush Finish

| Туре        | H    | W    | L   |
|-------------|------|------|-----|
|             | (mm) | (mm) | (m) |
| SASTLB 2520 | 12   | 25   | 2.7 |