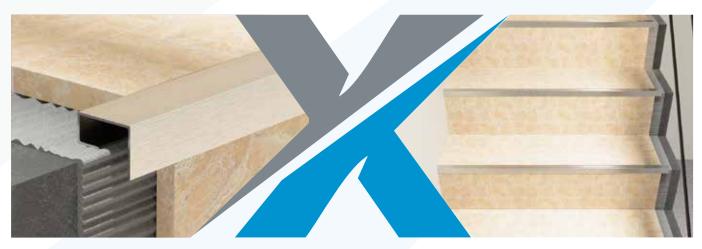

# **FEATURES**

NEXUS SAST 2512 profile is a Stainless Steel Step Nosing in both SS304 and SS316L Grades in Polished and Brush finish.