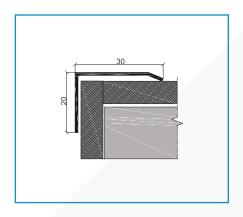

### SS 304 Polish Finish

| Туре      | H    | W    | L   |
|-----------|------|------|-----|
|           | (mm) | (mm) | (m) |
| SAST 3020 | 20   | 30   | 2.7 |

### SS 316 Polish Finish

| Туре       | H    | W    | L   |
|------------|------|------|-----|
|            | (mm) | (mm) | (m) |
| SASTL 3020 | 20   | 30   | 2.7 |

## SS 304 Brush Finish

| Туре       | H    | W    | L   |
|------------|------|------|-----|
|            | (mm) | (mm) | (m) |
| SASTB 3020 | 20   | 30   | 2.7 |

#### SS 316 Brush Finish

| Туре        | H    | W    | L   |
|-------------|------|------|-----|
|             | (mm) | (mm) | (m) |
| SASTLB 3020 | 20   | 30   | 2.7 |