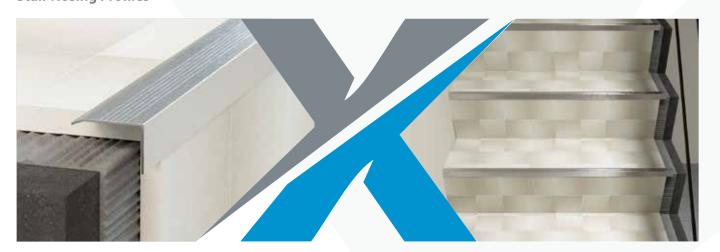

# **FEATURES**

NEXUS SAST 3020 profile is a Stainless Steel Step Nosing in both SS304 and SS316L Grades in Polished and Brush finish.